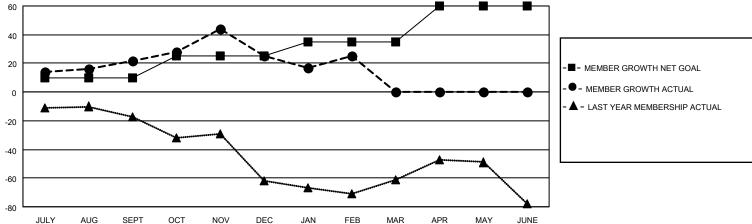

## District 19 G

| Clubs RESULTS FOR 2021-2022 |   |   |   | Members  RESULTS FOR 2021-2022 |    |    |    |
|-----------------------------|---|---|---|--------------------------------|----|----|----|
|                             |   |   |   |                                |    |    |    |
| JULY/AUG/SEPT               | 0 | 0 | 1 | JULY/AUG/SEPT                  | 10 | 49 | 22 |
| OCT/NOV/DEC                 | 1 | 0 | 0 | OCT/NOV/DEC                    | 15 | 59 | 53 |
| JAN/FEB/MAR                 | 0 | 0 | 0 | JAN/FEB/MAR                    | 10 | 25 | 22 |
| APR/MAY/JUNE                | 1 | 0 | 0 | APR/MAY/JUNE                   | 25 | 0  | 0  |